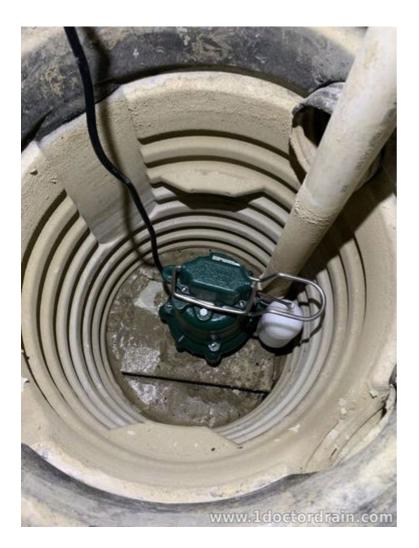

Why a Sump Pump is Essential for Your Home

A sump pump is a critical component of any drainage system, especially for homes in areas prone to heavy rains, high water tables, or potential flooding. Installed in a pit at the lowest point of your basement or crawl space, a sump pump collects excess groundwater and pumps it away from your foundation. This process helps prevent flooded basements and costly structural damage, mold, and mildew growth. At Doctor Drain, we specialize in sump pump installation, maintenance, and repairs, ensuring your sump pump is always ready when you need it most.

Battery Backup Sump Pump System: Power outages can occur during severe storms, leaving your sump pump useless when it's needed most. A battery backup sump pump system provides continuous protection by kicking in if the primary pump fails. This backup pump ensures that water is safely diverted away from your home, even during power outages.
Check Valve: A check valve is a crucial part of any sump pump system, preventing water from flowing back into the sump pit. This simple device saves your pump from excessive wear and reduces the risk of basement flooding.