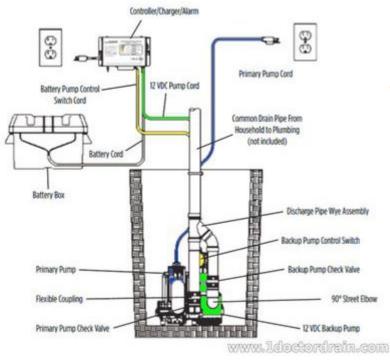

Essential Sump Pump Features and Components

To maintain an effective sump pump system, it's essential to invest in components that ensure optimal performance. Doctor Drain can help you select and maintain features like:

Battery Backup Sump Pump System: Power outages can occur during severe storms, leaving your sump pump useless when it's needed most. A battery backup sump pump system provides continuous protection by kicking in if the primary pump fails. This backup pump ensures that water is safely diverted away from your home, even during power outages.
Check Valve: A check valve is a crucial part of any sump pump system, preventing water from flowing back into the sump pit. This simple device saves your pump from excessive wear and reduces the risk of basement flooding.