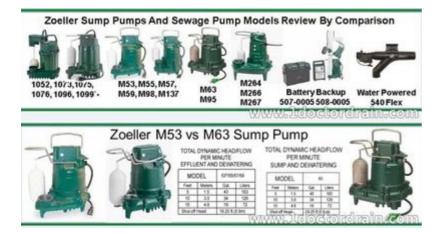

Our Premium Sump Pump Solutions

At Doctor Drain, we work exclusively with the best in the industry,

including Zoeller and Wayne sump pumps. Known for their reliability, these brands offer highperformance options designed to handle even the toughest conditions. Whether you're interested in a primary sump pump for everyday protection or need a battery backup sump pump system for extra peace of mind, we have a solution to meet your needs.

Why Choose Zoeller and Wayne Sump Pumps?

• Zoeller Sump Pumps: Built to last, Zoeller pumps are known for their rugged, corrosionresistant construction. They are ideal for residential and commercial properties alike and come in a variety of models to suit different water-handling needs.

• Wayne Sump Pumps: Wayne pumps offer high efficiency, reliability, and are built for areas that experience high water volumes. Wayne also offers advanced models with battery backup sump pump systems, ensuring your pump works even during power outages.